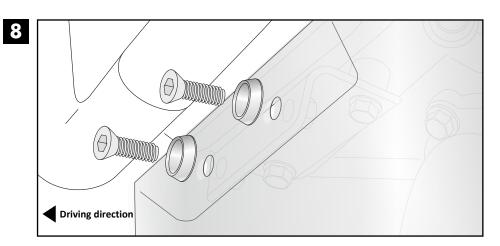

# Fastening of the skid plate middle right:

On the mounted holder.

Use countersunk screws M8x25 with countersunk washers M8.

# Fastening of the skid plate middle left:

On the mounted holder.

Use countersunk screws M8x25 with countersunk washers M8.