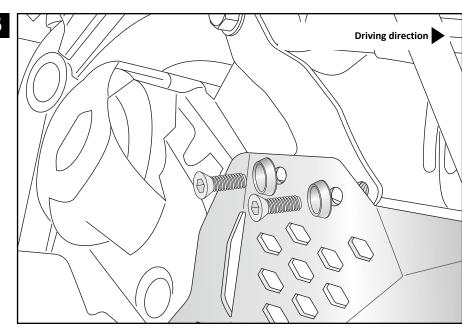

# Fastening of the skid plate middle right:

On the mounted holder.

Use countersunk screws M8x25 with countersunk washers M8.

# Fastening of the skid plate middle left:

On the mounted holder.

Use countersunk screws M8x25 with countersunk washers M8.