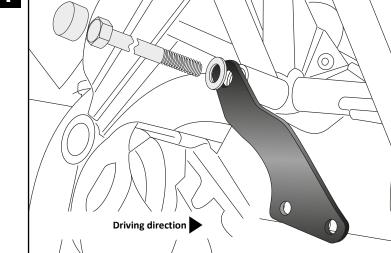

her M8
- 5 Countersunk washer M6
- 1 Steel spacer Ø30xØ13x32 black
- 2 Cover cap M12

### Important:

We recommend having the installation carried out in a professional workshop. During installation, tighten all accessible screws loosely at first to ensure tension-free installation. When tightening the screws, observe the tightening torques.

### **Preparatory actions**

The original skid plate and the brackets are omitted, the screws of the front and left bracket are reused. Remove the cable clamps on the left-hand holder. If the tank guard is already mounted, remove the allen screw M12x300, this is no longer required.





### **Installation Instruction**

Fastening of the holder top right: Use hexagon bolt M12x350 and washer Ø12,5 on the already moun-ted tank guard. Fit the cover cap.





### Fastening of the holder top left:

Use hexagon bolt M12x100 and washer Ø12.5 on the mounted tank guard. Insert the steel spacer Ø30xØ13x32 between the tank guard and the holder. Fit the cover cap.







# Fastening of the holder front:

With the original screws.



# Fastening of the holder rear left:

With the original screws.

Fit the cable clamps to the bracket.



# Fastening of the skid plate middle right:

On the mounted holder.

Use countersunk screws M8x25 with countersunk washers M8.







# Fastening of the skid plate middle left:

On the mounted holder.

Use countersunk screws M8x25 with countersunk washers M8.







### Fastening of the skid plate rear left:

On the mounted holder.

Use countersunk screws M6x20 with countersunk washers M6.







# Fastening of the s