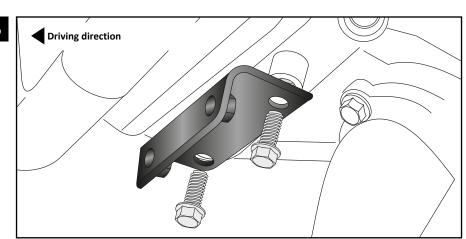

tallation. When tightening the screws, observe the tightening torques.

### **Preparatory actions**

The original skid plate and the brackets are omitted, the screws of the front and left bracket are reused. Remove the cable clamps on the left-hand holder. If the tank guard is already mounted, remove the allen screw M12x300, this is no longer required.





### **Installation Instruction**

Fastening of the holder top right: Use hexagon bolt M12x350 and washer Ø12,5 on the already moun-ted tank guard. Fit the cover cap.





### Fastening of the holder top left:

Use hexagon bolt M12x100 and washer Ø12.5 on the mounted tank guard. Insert the steel spacer Ø30xØ13x32 between the tank guard and the holder. Fit the cover cap.







# Fastening of the holder front:

With the original screws.



# Fastening of the holder rear left:

With the original screws.

Fit the cable clamps to the bracket.



# Fastening of the skid plate middle right:

On the mounted holder.

Use countersunk screws M8x25 with countersunk washers M8.







# Fastening of the skid plate middle left:

On the mounted holder.

Use countersunk screws M8x25 with countersunk washers M8.







### Fastening of the skid plate rear left:

On the mounted holder.

Use countersunk screws M6x20 with countersunk washers M6.







# Fastening of the skid plate front:

On the mounted holder.

Use countersunk screws M6x20 with countersunk washers M6.







Fastening of the skid plate rear bottom: With countersunk screw M6x20 and

countersunk washer M6 on the oil drain plug.