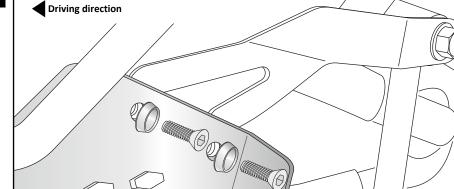

# Fastening of the skid plate middle right:

On the mounted holder.

Use countersunk screws M8x25 with countersunk washers M8.

# Fastening of the skid plate middle left:

On the mounted holder.

Use countersunk screws M8x25 with countersunk washers M8.