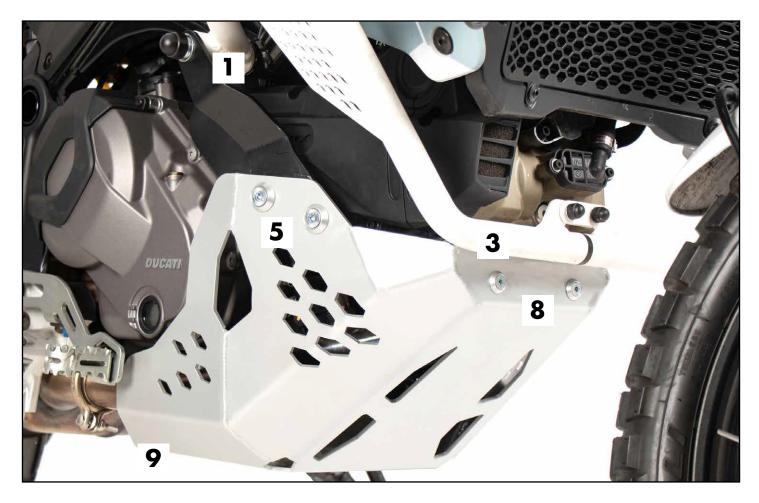

# Fastening of the holder front:

With the original screws.

# Fastening of the holder rear left:

With the original screws.

Fit the cable clamps to the bracket.

### Fastening of the skid plate rear left:

On the mounted holder.

Use countersunk screws M6x20 with countersunk washers M6.

# Fastening of the skid plate front:

On the mounted holder.

Use countersunk screws M6x20 with countersunk washers M6.

Fastening of the skid plate rear bottom: With countersunk screw M6x20 and

countersunk washer M6 on the oil drain plug.