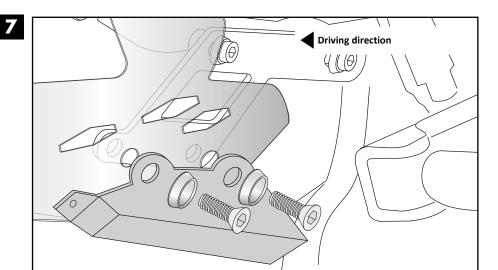

# Fastening of the skid plate middle right:

On the mounted holder.

Use countersunk screws M8x25 with countersunk washers M8.

# Fastening of the skid plate middle left:

On the mounted holder.

Use countersunk screws M8x25 with countersunk washers M8.