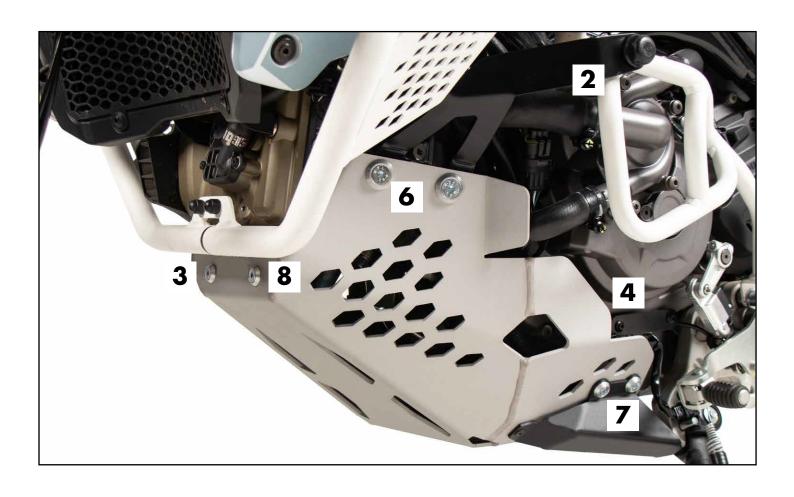

### **Installation Instruction**

Fastening of the holder top right: Use hexagon bolt M12x350 and washer Ø12,5 on the already moun-ted tank guard. Fit the cover cap.

### Fastening of the holder top left:

Use hexagon bolt M12x100 and washer Ø12.5 on the mounted tank guard. Insert the steel spacer Ø30xØ13x32 between the tank guard and the holder. Fit the cover cap.

# Fastening of the skid plate middle right:

On the mounted holder.

Use countersunk screws M8x25 with countersunk washers M8.

# Fastening of the skid plate middle left:

On the mounted holder.

Use countersunk screws M8x25 with countersunk washers M8.