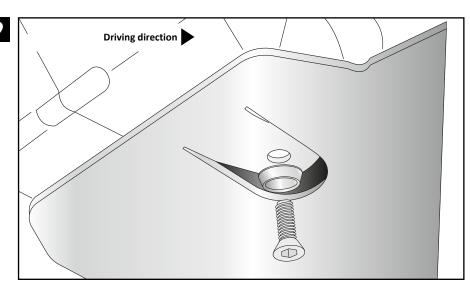

# Fastening of the skid plate middle right:

On the mounted holder.

Use countersunk screws M8x25 with countersunk washers M8.

# Fastening of the skid plate middle left:

On the mounted holder.

Use countersunk screws M8x25 with countersunk washers M8.