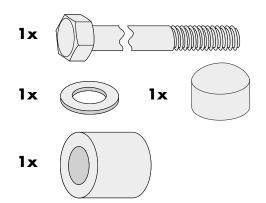

### Content

- 1x Skid plate
- 1x Holder left
- 1x Holder right
- 1x Holder front
- 1x Holder rear left
- 1x Screw kit:
- 1 Hexagon screw M12x350 Hexagon
- 1 screw M12x100
- 4 Countersunk screw M8x25
- 5 Countersunk screw M6x20
- 2 Washer Ø12,5
- 4 Countersunk washer M8
- 5 Countersunk washer M6
- 1 Steel spacer Ø30xØ13x32 black
- 2 Cover cap M12