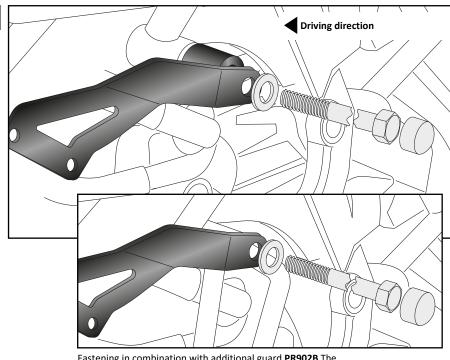

### **Installation Instruction**

Fastening of the holder top right: Use hexagon bolt M12x350 and washer Ø12,5 on the already moun-ted tank guard. Fit the cover cap.

### Fastening of the holder top left:

Use hexagon bolt M12x100 and washer Ø12.5 on the mounted tank guard. Insert the steel spacer Ø30xØ13x32 between the tank guard and the holder. Fit the cover cap.