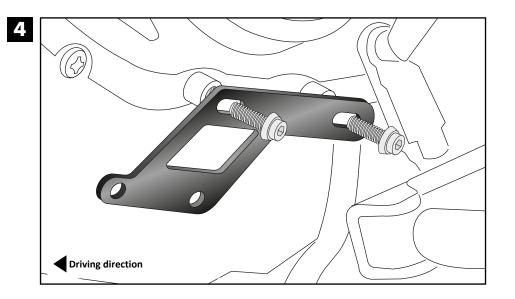

# Fastening of the holder rear left:

With the original screws.

Fit the cable clamps to the bracket.