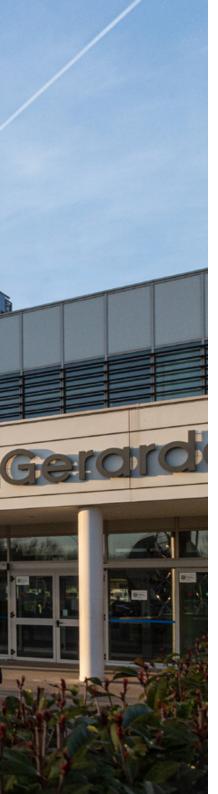

#### Saint Gerardo Hospital - Monza (Italy)

The San Gerardo Hospital of Monza, one of the most prestigious health facilities in northern Italy, has undergone an important strengthening intervention. An articulated expansion project with new buildings and renovation of the existing buildings, are aimed to provide a radical modernization and technological update. The redevelopment includes a complex RCF project for EN54-compliant fire evacuation systems and vocal announcements.

The work, for a total amount of over 200 million euros, brings the total surface of the hospital structure to approximately 196,000 sqm; given the particular complexity and extent of the projects, the intervention was divided into four phases which will see the definitive end to construction by the end of 2022.

The new hospital complex is divided into several areas, with organizational and managerial buildings, but well connected. Each building is intended to accommodate various care activities without interference. The complete replacement of all the elements of the facades was also conceived in order to achieve a radical improvement in thermal and acoustic insulation performance, increase the comfort of hospitalization, and the containment of energy consumption.

The entire system for service communications and voice alarm is based on the RCF DXT Series matrixes with numerous components from the RCF Voice Alarm product catalog. The installation includes a 42 unit master control system for the "New Avancorpo" and two 28 unit slave control interface(?) "Sector AEA" and "Sector AEC" connected together with multimode optical fiber in a ring topology. Two microphone consoles are available for fire brigades to send prerecorded alarm messages and emergency announcements to all areas - or groups of them. A table console allows complete system management and supervision of all the plants with a simple LCD display. From the table console users can address messages, evacuation calls, and announcements in the individual areas throughout the entire complex. The slave control units are each equipped with an additional VVF console for local emergencies.

Numerous recessed PL series speakers, DU steel speakers, and CS column arrays are installed, as well as HD horn systems for outdoor areas. All RCF components installed are EN54 certified.