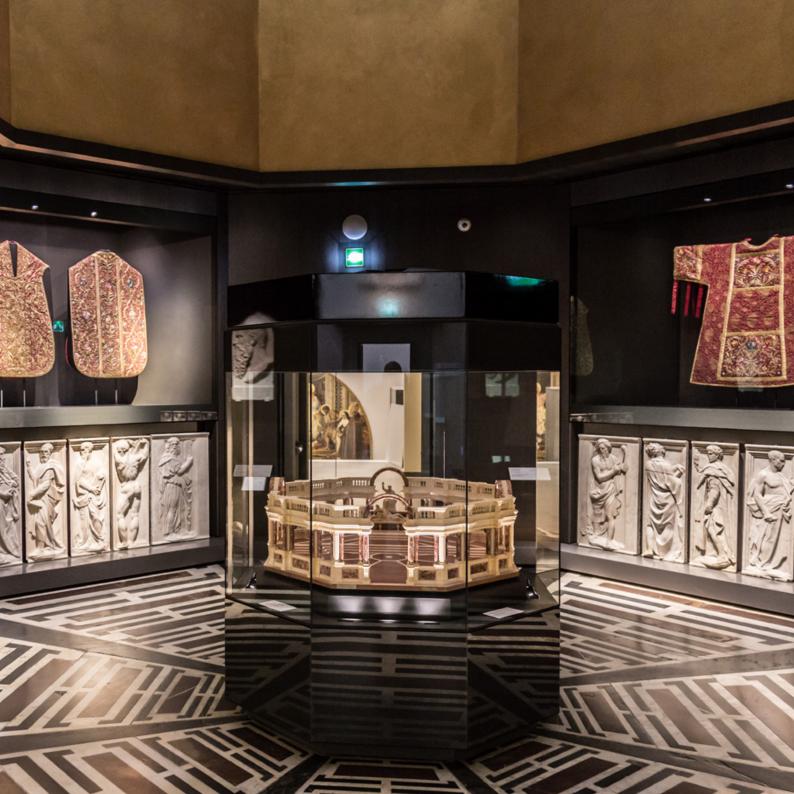

#### National Museum of Science and Technology Leonardo da Vinci - Milan (Italy)

500 years after Leonardo da Vinci's death, the Museum of Science and Technology of Milan celebrates the engineer and humanist "Homo Universalis" with the largest permanent exhibition in the world. A spectacular setting guides the journey starting from the Florence of the fifteenth century. From the training of the young Leonardo to the contribution of the Tuscan engineer to his stay in Milan, invited by the Sforza family.

Over 1300 square meters and 170 between historical models, works of art, ancient volumes, and installations revive the narration through the evolution of Leonardo's thought in an emotional, physical, and intellectual experience.

The New Galleries renew the historical setting with which the Museum opened to the public in 1953 and represent a unique cultural resource to inspire the new generations, the world of research, and enthusiasts of all ages.