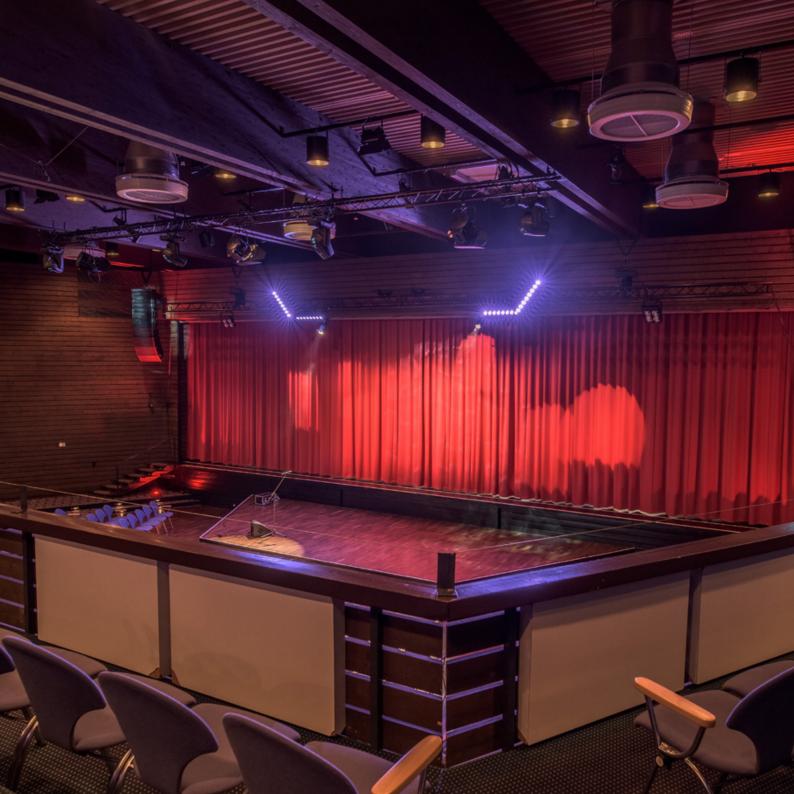

## THEATERS, CONCERT HALLS AND STUDIOS

#### RCF HDL 20-A at Stadthalle Osterode

Situated in the German town of Osterode am Harz, the Stadthalle Osterode hosts many varied events throughout the course of the year. Central to the cultural life in the region since 1973, and renovated a few years ago, the theatre has firmly established itself on the local landscape and frequently welcomes well-known stage names in both the classical as well as modern dramatic world, as well as big names from all music genres.

In addition, fairs, exhibitions, balls, and other occasions frequently take place in the large hall, with seating for 872 (or around 2,000 standing).

However, the venue does not only promote its own events but rents out to third-party promoters. And so when it came to installing a new permanent sound system it had already been exposed to a range of PA systems from local rental companies.

The one that stood out was RCF's HDL 20-A highly popular composite line array. And so a team from the Stadthalle approached Georg Hofmann, Product Manager Commercial Audio and Installed Sound, at dBTechnologies—RCF's German distributor.

Hofmann recalls, "The HDL 20-A's had been to the Stadthalle many times with rental companies, and they were convinced that it would provide the best solution for their new permanent sound system."

Immediately after Prolight+Sound 2017 in Frankfurt he made a site visit and carried out an acoustic simulation for optimum 3D modeling, using EASE.

Based on this solution, a public tender was issued, and the order for the PA was duly placed with dBTechnologies' installation partner M-Akustik, based in Hessisch-Oldendorf.

The newly designed system comprised flown hangs of six HDL 20-A and an HDL 18-AS sub, along with a pair of SUB 8004-AS subwoofers per side. Four TT 052-A, from RCF's Touring & Theatre series, provided the front fills, with a further pair of TT 052-A as under-balcony delays. The entire system is controlled from RCF's dedicated DX-1616 Matrix Audio Processor.

In 2019, the Stadthalle technical team visited Georg Hofmann again at an industry convention. "They explained how happy they were with the new system," he confirmed.