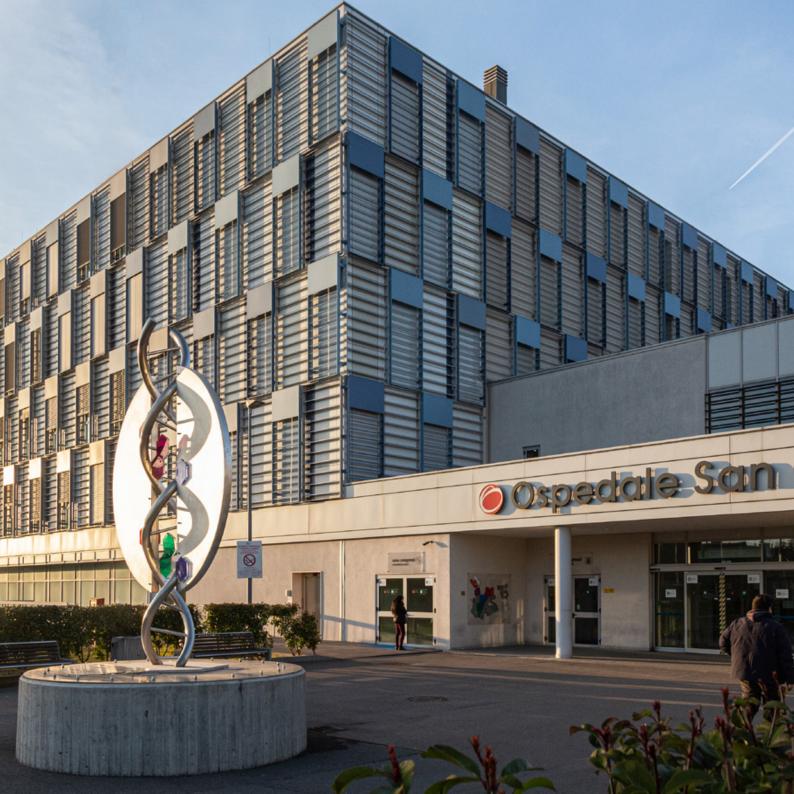

#### Saint Gerardo Hospital - Monza (Italy)

The San Gerardo Hospital of Monza, one of the most prestigious health facilities in northern Italy, has undergone an important strengthening intervention. An articulated expansion project with new buildings and renovation of the existing buildings, are aimed to provide a radical modernization and technological update. The redevelopment includes a complex RCF project for EN54-compliant fire evacuation systems and vocal announcements.