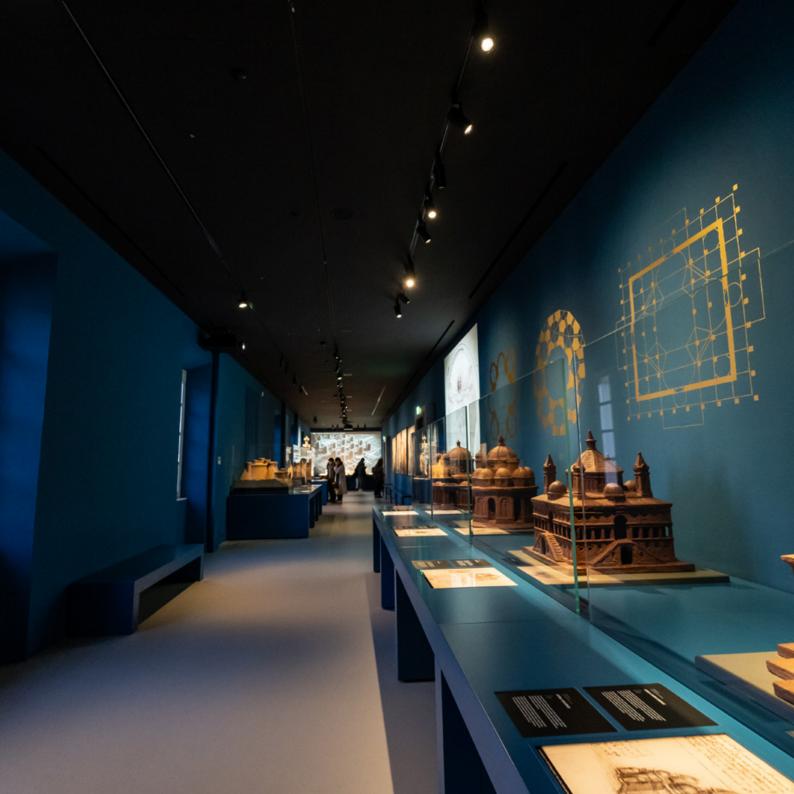

#### National Museum of Science and Technology Leonardo da Vinci - Milan (Italy)

500 years after Leonardo da Vinci's death, the Museum of Science and Technology of Milan celebrates the engineer and humanist "Homo Universalis" with the largest permanent exhibition in the world. A spectacular setting guides the journey starting from the Florence of the fifteenth century. From the training of the young Leonardo to the contribution of the Tuscan engineer to his stay in Milan, invited by the Sforza family.

Over 1300 square meters and 170 between historical models, works of art, ancient volumes, and installations revive the narration through the evolution of Leonardo's thought in an emotional, physical, and intellectual experience.

The New Galleries renew the historical setting with which the Museum opened to the public in 1953 and represent a unique cultural resource to inspire the new generations, the world of research, and enthusiasts of all ages.