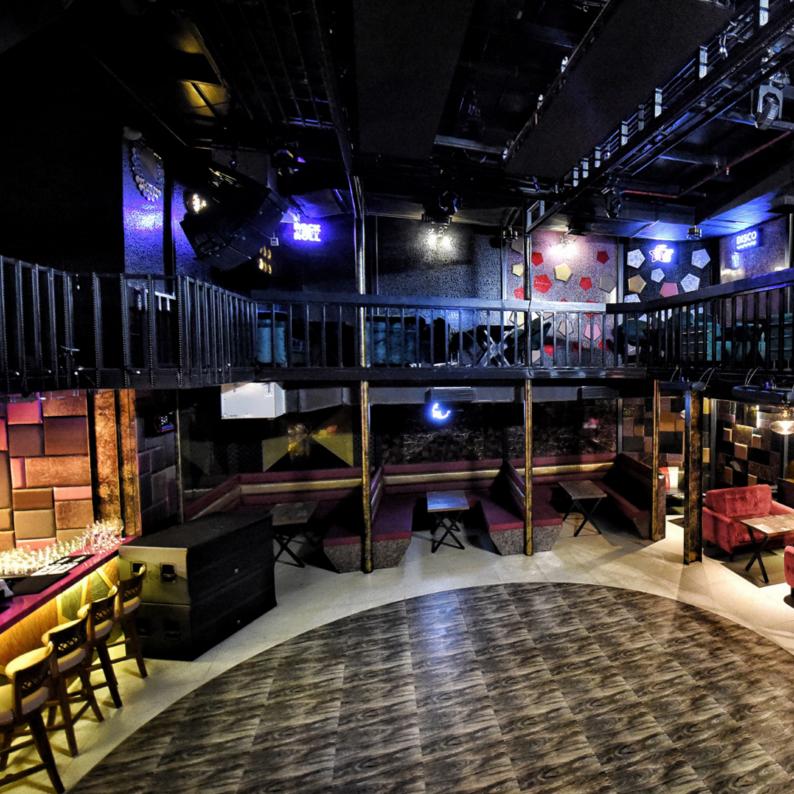

| CAFE ZURICH                        |
|             | Amsterdam     | THE BULLDOG PALACE AMSTERDAM       |
|             | Amsterdam     | EXCALIBUR                          |
|             | Amsterdam     | ROSES'S CANTINA                    |
|             | Amsterdam     | CANNIBALE ROYALE NOORD             |
|             | Amsterdam     | IZAKAYA                            |
|             | Beuningen     | RESTAURANT DINGES                  |
|             | Beuningen     | CANNIBALE ROYALE NOORD             |
|             | Beuningen     | RESTAURANT DINGES                  |
| NORTHERN    | Belfast       | THE DOFFER BAR / TEN SQUARE HOTEL  |
| IRELAND     | Belfast       | THE LINEN BAR / TEN SQUARE HOTEL   |
|             | Belfast       | KOSY CLUB                          |



# BARS, PUBS AND RESTAURANTS

| PORTUGAL    | Costa da Caparica       | PRAIA - SEA, SALT AND PEPPER                            |
|-------------|-------------------------|---------------------------------------------------------|
| TORTOGAL    | Lisbon                  | "PRAIA NO PARQUE" RESTAURANTE/BAR                       |
|             | Lisbon                  | LUX LISBOA PARK HOTEL - INFINITY TERRACE BAR (ROOF TOP) |
|             | Lisbon                  | MERCANTINA BISTRO 37 - LISBOA                           |
|             | Lisbon                  | GARDEN ROOF BAR - ALTIS GRAND HOTEL, LISBOA             |
|             | Lisbon                  | JNCQUOI - RESTAURANT & DELIBAR                          |
|             | Lisbon                  | RESTAURANT ESPADA