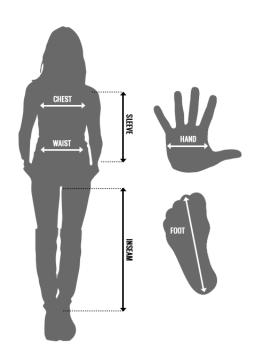

# **WOMEN'S SIZE CHART AND FIT INSTRUCTIONS**

CHEST

MEASURE THE WIDEST PART OF YOUR CHEST, UNDER YOUR ARMPITS AND AROUND. BE SURE THAT YOUR ARMS ARE RESTING AT YOUR SIDES.

SLEEV

MEASURE FROM THE MIDDLE OF THE BACK OF YOUR NECK, OVER YOUR SHOULDER, OVER YOUR ELBOW, ENDING AT YOUR WRIST.

WAIST

MEASURE THE SMALLEST POINT OF YOUR WAIST ALL THE WAY AROUND.

INSEAM

MEASURE FROM YOUR CROTCH DOWN TO THE TOP OF YOUR FOOT. FOR OUR 1PC SUITS, MEASURE FROM YOUR CROTCH DOWN TO THE TOP OF YOUR ANKLE.

HAND

MEASURE THE WIDTH OF YOUR HAND ACROSS YOUR PALM JUST BELOW YOUR KNUCKLES (DO NOT INCLUDE YOUR THUMB).\* PLEASE NOTE IF YOU HAVE LONG FINGERS OR THE MEASUREMENT FALLS RIGHT ON THE UNIT (LE: SIZE L MEASUREMENT IS 4 1/4") CONSIDER MOVING UP A SIZE.

F001

MEASURE FROM THE BOTTOM OF YOUR HEEL ACROSS YOUR FOOT TO THE END OF YOUR TOES.