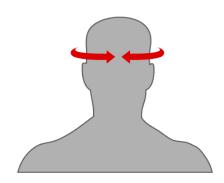

#### **HOW TO MEASURE A PROPER HELMET**

**SIZING**: To measure your head size, wrap a tape measure horizontally around your forehead. Select the helmet that is the closest fit to that size. A helmet should fit snug on your head. If it moves while wearing, it is too large. If it is painful to wear, it is too small. For proper sizing, your nearest dealer will be able to help you get sized up.