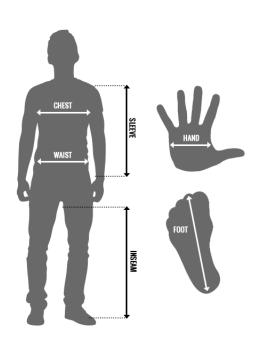

# **MEN'S SIZE CHART AND FIT INSTRUCTIONS**

CHEST

MEASURE THE WIDEST PART OF YOUR CHEST, UNDER YOUR ARMPITS AND AROUND. BE SURE THAT YOUR ARMS ARE RESTING AT YOUR SIDES.

SLEEVE

MEASURE FROM THE MIDDLE OF THE BACK OF YOUR NECK, OVER YOUR SHOULDER, OVER YOUR ELBOW, ENDING AT YOUR WRIST.

WAIST

MEASURE THE SMALLEST POINT OF YOUR WAIST ALL THE WAY AROUND.

INSEAM

MEASURE FROM YOUR CROTCH DOWN TO THE TOP OF YOUR FOOT. FOR OUR 1PC SUITS, MEASURE FROM YOUR CROTCH DOWN TO THE TOP OF YOUR ANKLE.

HAND

MEASURE THE WIDTH OF YOUR HAND ACROSS YOUR PALM JUST BELOW YOUR KNUCKLES (DO NOT INCLUDE YOUR THUMB).\* PLEASE NOTE IF YOU HAVE LONG FINGERS OR THE MEASUREMENT FALLS RIGHT ON THE UNIT (I.E. SIZE L MEASUREMENT IS 4 1/4") CONSIDER MOVING UP A SIZE.

FOOT

MEASURE FROM THE BOTTOM OF YOUR HEEL ACROSS YOUR FOOT TO THE END OF YOUR TOES.