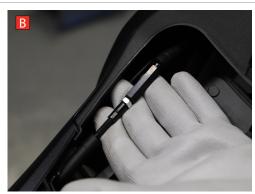

Estimated Fitting Time: 60 Minutes

Before fitting the Scorpion slip-on system the original valve needs disconnecting and the Scorpion servo wheel requires fitting.

original bolt to secure the servo

wheel in place.

H) Remove the clip securing the cables to the motor.

Now the servo is fitted the valve cables can be removed from the bike. Alternatively the valve cables can be left on the bike secured away from any moving parts. Refit both seats starting with the pavilion.