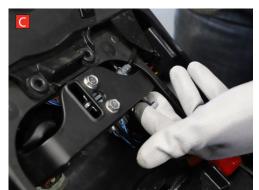

Estimated Fitting Time: 60 Minutes

Before fitting the Scorpion slip-on system the original valve needs disconnecting and the Scorpion servo wheel requires fitting.

original bolt to secure the servo

wheel in place.

H) Remove the clip securing the cables to the motor.

Now the servo is fitted the valve cables can be removed from the bike. Alternatively the valve cables can be left on the bike secured away from any moving parts. Refit both seats starting with the pavilion.