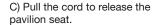

| Part No.  | PKA-129             |
|-------|-----------------------------------------------------------------------------------------------------------------------------|-----------|---------------------|
| Year  | 2019-Current                                                                                                                | Fit Kit   | Z039.10657          |
| Notes | Where not supplied use original fittings. Original gaskets are not required. Do not switch ignition on during Installation. | dB Killer | SCEXDBK46 (TYPE PA) |

Estimated Fitting Time: 60 Minutes





Before fitting the Scorpion slip-on system the original valve needs disconnecting and the Scorpion servo wheel requires fitting.



















original bolt to secure the servo

wheel in place.

H) Remove the clip securing the cables to the motor.

Now the servo is fitted the valve cables can be removed from the bike. Alternatively the valve cables can be left on the bike secured away from any moving parts. Refit both seats starting with the pavilion.

























| Bike  | Kawasaki ZX-6R / 636                                                                                                        | Part No.  | PKA-129             |
|-------|-----------------------------------------------------------------------------------------------------------------------------|-----------|---------------------|
| Year  | 2019-Current