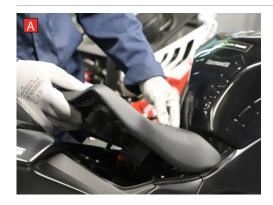

Estimated Fitting Time: 60 Minutes

Before fitting the Scorpion slip-on system the original valve needs disconnecting and the Scorpion servo wheel requires fitting.

original bolt to secure the servo

wheel in place.

H) Remove the clip securing the cables to the motor.

Now the servo is fitted the valve cables can be removed from the bike. Alternatively the valve cables can be left on the bike secured away from any moving parts. Refit both seats starting with the pavilion.