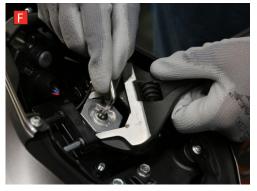

Estimated Fitting Time: 60 Minutes

Before fitting the Scorpion slip-on system the original valve needs disconnecting and the Scorpion servo wheel requires fitting.

original bolt to secure the servo

wheel in place.