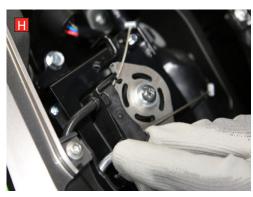

H) Remove the clip securing the cables to the motor.

Now the servo is fitted the valve cables can be removed from the bike. Alternatively the valve cables can be left on the bike secured away from any moving parts. Refit both seats starting with the pavilion.