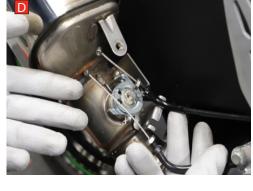

Estimated Fitting Time: 60 Minutes

Before fitting the Scorpion slip-on system the original valve needs disconnecting and the Scorpion servo wheel requires fitting.

original bolt to secure the servo

wheel in place.

H) Remove the clip securing the cables to the motor.

Now the servo is fitted the valve cables can be removed from the bike. Alternatively the valve cables can be left on the bike secured away from any moving parts. Refit both seats starting with the pavilion.