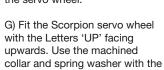

Estimated Fitting Time: 60 Minutes

Before fitting the Scorpion slip-on system the original valve needs disconnecting and the Scorpion servo wheel requires fitting.

original bolt to secure the servo

wheel in place.