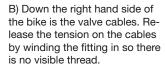

| Part No.  | PKA-129             |
|-------|-----------------------------------------------------------------------------------------------------------------------------|-----------|---------------------|
| Year  | 2019-Current                                                                                                                | Fit Kit   | Z039.10657          |
| Notes | Where not supplied use original fittings. Original gaskets are not required. Do not switch ignition on during Installation. | dB Killer | SCEXDBK46 (TYPE PA) |

Estimated Fitting Time: 60 Minutes





Before fitting the Scorpion slip-on system the original valve needs disconnecting and the Scorpion servo wheel requires fitting.



















original bolt to secure the servo

wheel in place.

H) Remove the clip securing the cables to the motor.

Now the servo is fitted the valve cables can be removed from the bike. Alternatively the valve cables can be left on the bike secured away from any moving parts. Refit both seats starting with the pavilion.

























| Bike  | Kawasaki ZX-6R / 636                                                                                                        | Part No.  | PKA-129             |
|-------|-----------------------------------------------------------------------------------------------------------------------------|-----------|---------------------|
| Year  | 2019-Current