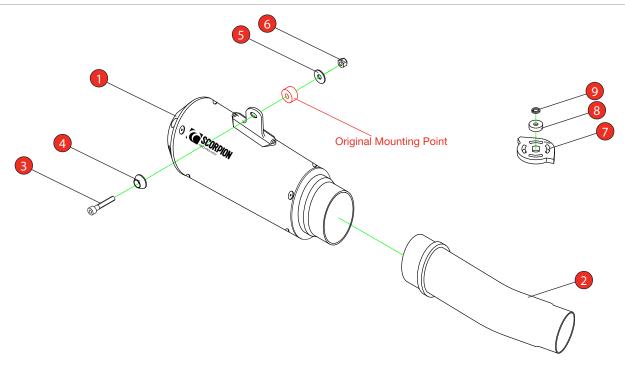

Estimated Fitting Time: 60 Minutes

| NO.    | PART NO.             | DESCRIPTION             | QTY |  |
|--------|----------------------|-------------------------|-----|--|
| 1      | PSC464               | Red Power Silencer      | 1   |  |
| 2      | CP1042               | Connecting Pipe         | 1   |  |
| Fit Ki | Fit Kit - Z039.10657 |                         |     |  |
| 3      | Z017.10077           | M8 x 45mm Cap Head Bolt | 1   |  |
| 4      | Z026.20068           | Alloy Bolt Finisher     | 1   |  |
| 5      | Z028.10825           | M8 x 25mm Washer        | 1   |  |
| 6      | Z017.10062           | M8 Nyloc Nut            | 1   |  |
| 7      | Z007.10955           | Servo Wheel             | 1   |  |
| 8      | Z026.20045           | Servo Wheel Collar      | 1   |  |
| 9      | Z017.10027           | M6 Spring Washer        | 1   |  |

Estimated Fitting Time: 60 Minutes

- I) Remove original exhaust from bike, taking care to keep all original components in a safe place.
- J) Refit Scorpion exhaust as per line diagram above.
- K) When fitted take bike for a shortride to ensure all functions are correct.
- L) When bike & exhaust are cool enough check all nuts and bolts are still secure.