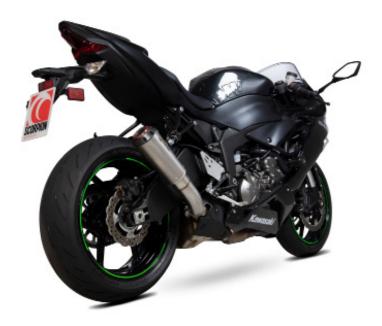

Estimated Fitting Time: 60 Minutes

- I) Remove original exhaust from bike, taking care to keep all original components in a safe place.
- J) Refit Scorpion exhaust as per line diagram above.
- K) When fitted take bike for a shortride to ensure all functions are correct.
- L) When bike & exhaust are cool enough check all nuts and bolts are still secure.