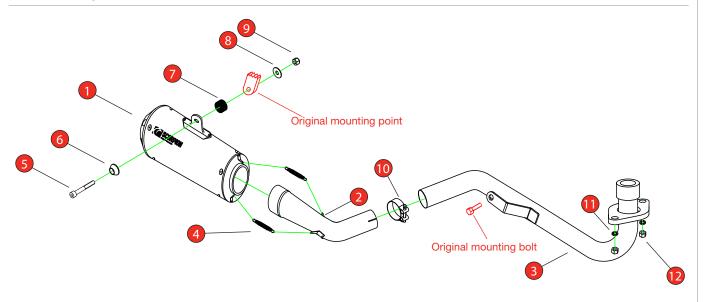

Estimated Fitting Time: 30 Minutes

| NO.    | PART NO.             | DESCRIPTION               | QTY |  |
|--------|----------------------|---------------------------|-----|--|
| 1      | PSC445               | Red Power Silencer        | 1   |  |
| 2      | CP1166               | Connecting Pipe           | 1   |  |
| 3      | CP1165               | Header Pipe               | 1   |  |
| Fit Ki | Fit Kit - Z039.10716 |                           |     |  |
| 4      | Z028.10030           | Rubber Coated Spring      | 2   |  |
| 5      | Z017.10082           | M8 x 70 Cap Head Bolt     | 1   |  |
| 6      | Z026.20068B          | Black Alloy Bolt Finisher | 1   |  |
| 7      | Z026.20181           | Black 15mm Spacer         | 1   |  |
| 8      | Z017.10825           | M8 x 25mm Washer          | 1   |  |
| 9      | Z017.10062           | M8 Nyloc Nut              | 1   |  |
| 10     | Z016.10006           | 37-40mm Clamp             | 1   |  |
| 11     | Z017.10064           | M8 Spring Washer          | 2   |  |
| 12     | Z017.10826           | M8 Nut                    | 2   |  |