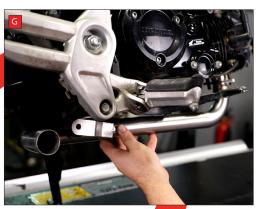

- A) Start by loosening the clamp between the header pipe and the rear silencer.
- B) Remove the nut on the back of the silencer mounting point, then support the weight of the silencer and remove the mounting bolt.
- C) Carefully remove the rear silencer from the bike.
- D) Remove the header pipe mounting bolt.

I) Line the hole in the mounting bracket up with the original mounting point on the frame and then screw the original mounting bolt in a couple of turns.

J) Ensure the header is lined up correctly with the port in the head and then fully tighten the header puts