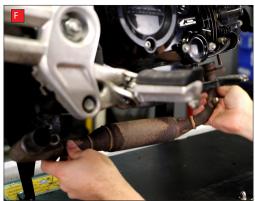

- A) Start by loosening the clamp between the header pipe and the rear silencer.
- B) Remove the nut on the back of the silencer mounting point, then support the weight of the silencer and remove the mounting bolt.
- C) Carefully remove the rear silencer from the bike.
- D) Remove the header pipe mounting bolt.