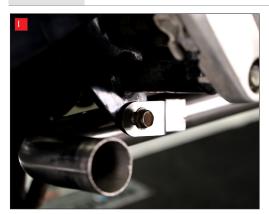

K) Fully tighten the header mounting bolt.

M) Slide the silencer onto the connecting pipe, put the spacer between the mounting bracket on the silencer and the mounting point on the bike then attach with the supplied hardware. The diagram on the first page shows which hardware to use.

P) Fully tighten the silencer mounting bolt.

Take the bike for a short ride to ensure it functions as it should. Once the bike and exhaust are cool enough check all nuts and bolts are still secure.

| Bike  | Honda MSX 125                             | Part No.  | PHA-192-SYS         |
|-------|-------------------------------------------|-----------|---------------------|
| Year  | 2021-Current                              | Fit Kit   | Z039.10716          |
| Notes | Where not supplied use original fittings. | dB Killer | SCEXDBK49 (TYPE PD) |