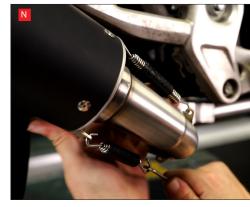

Leave loose for now to allow for adjustment.

N) Fit the springs between the silencer and the connecting pipe.

O) Position the connecting pipe so that the silencer is aligned correctly and then tighten the clamp between the connecting pipe and the header pipe.

P) Fully tighten the silencer mounting bolt.

Take the bike for a short ride to ensure it functions as it should. Once the bike and exhaust are cool enough check all nuts and bolts are still secure.

| Bike  | Honda MSX 125                             | Part No.  | PHA-192-SYS         |
|-------|-------------------------------------------|-----------|---------------------|
| Year  | 2021-Current                              | Fit Kit   | Z039.10716          |
| Notes | Where not supplied use original fittings. | dB Killer | SCEXDBK49 (TYPE PD) |