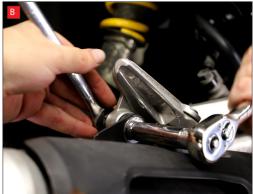

K) Fully tighten the header mounting bolt.

M) Slide the silencer onto the connecting pipe, put the spacer between the mounting bracket on the silencer and the mounting point on the bike then attach with the supplied hardware. The diagram on the first page shows which hardware to use.