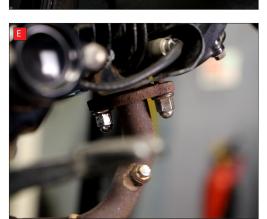

I) Line the hole in the mounting bracket up with the original mounting point on the frame and then screw the original mounting bolt in a couple of turns.

J) Ensure the header is lined up correctly with the port in the head and then fully tighten the header puts