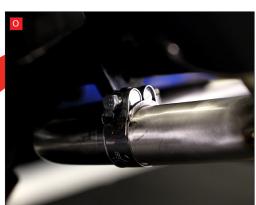

Leave loose for now to allow for adjustment.

N) Fit the springs between the silencer and the connecting pipe.

O) Position the connecting pipe so that the silencer is aligned correctly and then tighten the clamp between the connecting pipe and the header pipe.