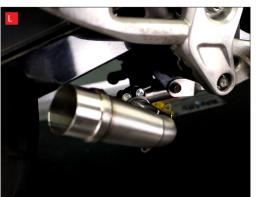

K) Fully tighten the header mounting bolt.

M) Slide the silencer onto the connecting pipe, put the spacer between the mounting bracket on the silencer and the mounting point on the bike then attach with the supplied hardware. The diagram on the first page shows which hardware to use.

Leave loose for now to allow for adjustment.

N) Fit the springs between the silencer and the connecting pipe.

O) Position the connecting pipe so that the silencer is aligned correctly and then tighten the clamp between the connecting pipe and the header pipe.

P) Fully tighten the silencer mounting bolt.

Take the bike for a short ride to ensure it functions as it should. Once the bike and exhaust are cool enough check all nuts and bolts are still secure.

| Bike  | Honda MSX 125                             | Part No.  | PHA-192-SYS         |
|-------|-------------------------------------------|-----------|---------------------|
| Year  | 2021-Current                              | Fit Kit   | Z039.10716          |
| Notes | Where not supplied use original fittings. | dB Killer | SCEXDBK49 (TYPE PD) |