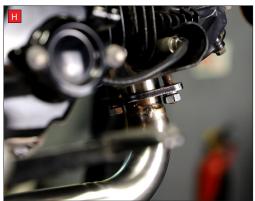

I) Line the hole in the mounting bracket up with the original mounting point on the frame and then screw the original mounting bolt in a couple of turns.

J) Ensure the header is lined up correctly with the port in the head and then fully tighten the header puts

K) Fully tighten the header mounting bolt.

M) Slide the silencer onto the connecting pipe, put the spacer between the mounting bracket on the silencer and the mounting point on the bike then attach with the supplied hardware. The diagram on the first page shows which hardware to use.