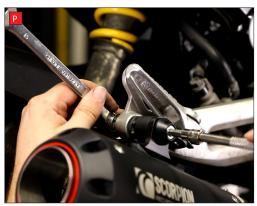

I) Line the hole in the mounting bracket up with the original mounting point on the frame and then screw the original mounting bolt in a couple of turns.

J) Ensure the header is lined up correctly with the port in the head and then fully tighten the header puts

K) Fully tighten the header mounting bolt.

M) Slide the silencer onto the connecting pipe, put the spacer between the mounting bracket on the silencer and the mounting point on the bike then attach with the supplied hardware. The diagram on the first page shows which hardware to use.