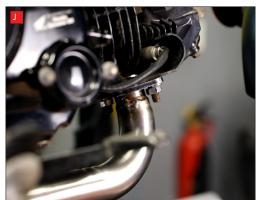

I) Line the hole in the mounting bracket up with the original mounting point on the frame and then screw the original mounting bolt in a couple of turns.

J) Ensure the header is lined up correctly with the port in the head and then fully tighten the header puts

K) Fully tighten the header mounting bolt.

M) Slide the silencer onto the connecting pipe, put the spacer between the mounting bracket on the silencer and the mounting point on the bike then attach with the supplied hardware. The diagram on the first page shows which hardware to use.