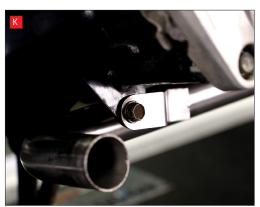

K) Fully tighten the header mounting bolt.

M) Slide the silencer onto the connecting pipe, put the spacer between the mounting bracket on the silencer and the mounting point on the bike then attach with the supplied hardware. The diagram on the first page shows which hardware to use.

Leave loose for now to allow for adjustment.

N) Fit the springs between the silencer and the connecting pipe.

O) Position the connecting pipe so that the silencer is aligned correctly and then tighten the clamp between the connecting pipe and the header pipe.

P) Fully tighten the silencer mounting bolt.

Take the bike for a short ride to ensure it functions as it should. Once the bike and exhaust are cool enough check all nuts and bolts are still secure.

| Bike  | Honda MSX 125                             | Part No.  | PHA-192-SYS         |
|-------|-------------------------------------------|-----------|---------------------|
| Year  | 2021-Current                              | Fit Kit   | Z039.10716          |
| Notes | Where not supplied use original fittings. | dB Killer | SCEXDBK49 (TYPE PD) |