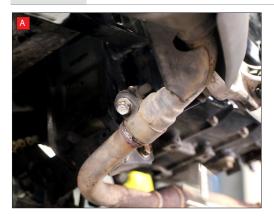

- A) Start by loosening the clamp between the header pipe and the rear silencer.
- B) Remove the nut on the back of the silencer mounting point, then support the weight of the silencer and remove the mounting bolt.
- C) Carefully remove the rear silencer from the bike.
- D) Remove the header pipe mounting bolt.

I) Line the hole in the mounting bracket up with the original mounting point on the frame and then screw the original mounting bolt in a couple of turns.

J) Ensure the header is lined up correctly with the port in the head and then fully tighten the header puts