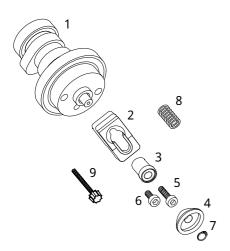

| No. | Part name           | Qty | Repair part item No. |        | in packs of |
|-----|---------------------|-----|----------------------|--------|-------------|
| 1   | Camshaft COMP.      | 1   | 10/15D 14100-KS      | SS-T00 | 1           |
|     |                     |     | 15/20D 14100-KS      | SS-T10 | 1           |
|     |                     |     | 20/25D 14100-KS      | SS-T30 | 1           |
|     |                     |     | 25/305D 14100-KS     | SS-T40 | 1           |
| 2   | Weight              | 1   | 14103-KL3-T00        |        | 1           |
| 3   | Collar              | 1   | 14106-KL3-T00        |        | 1           |
| 4   | Plate               | 1   | 14104-KL3-T00        |        | 1           |
| 5   | Cap screw. 6 x 20   | 1   | 00-00-0043           |        | 10          |
| 6   | Cap screw. 6 x 12   | 1   | 00-00-0116           |        | 6           |
| 7   | Snap ring, 6 mm     | 5   | 00-01-0255           |        | 5           |
| 8   | Spring              | 1   | 00-01-0092           |        | 2           |
| 9   | Thumb screw, 3 x 28 | 1   | 00-01-0254           |        | 2           |